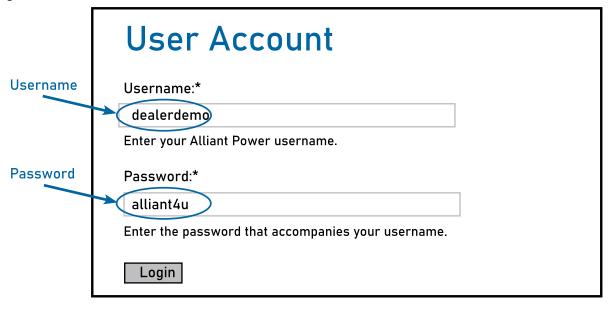

To "Login" using the new password

- Go to alliantpower.com
- Click on "Login"

Enter the following username and password, and click the "Login" box

R1-Updated screen capture to reflect new website

For more information visit