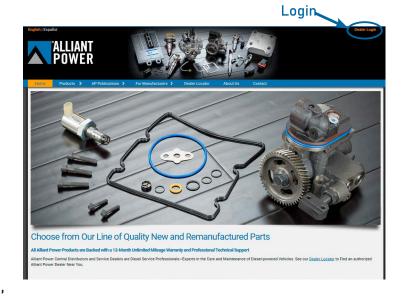

To "Login" using the new password

- Go to alliantpower.com
- Click on "Login"

Enter the following username and password, and click the "Login" box

R1-Updated screen capture to reflect new website

For more information visit